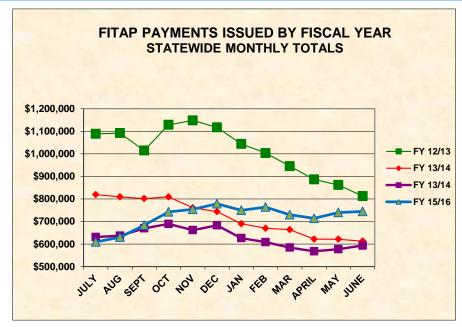

## FITAP PAYMENTS ISSUED BY FISCAL YEAR STATEWIDE MONTHLY TOTALS

| MONTH      | FY 10/11     | FY 11/12     | FY 12/13     | FY 13/14       | FY 13/14    | FY 15/16    |
|------------|--------------|--------------|--------------|----------------|-------------|-------------|
| JULY       | \$1,323,190  | \$1,355,656  | \$1,088,810  | \$819,035      | \$631,080   | \$608,693   |
| AUG        | \$1,388,546  | \$1,396,548  | \$1,091,575  | \$808,957      | \$636,948   | \$630,496   |
| SEPT       | \$1,447,108  | \$1,420,060  | \$1,014,765  | \$801,630      | \$669,552   | \$683,600   |
| ОСТ        | \$1,483,336  | \$1,408,820  | \$1,128,522  | \$809,309      | \$689,234   | \$742,229   |
| NOV        | \$1,496,779  | \$1,429,611  | \$1,148,189  | \$760,808      | \$661,833   | \$753,977   |
| DEC        | \$1,514,366  | \$1,403,003  | \$1,117,346  | \$743,824      | \$682,804   | \$778,652   |
| JAN        | \$1,430,207  | \$1,329,548  | \$1,043,752  | \$690,007      | \$626,098   | \$749,582   |
| FEB        | \$1,399,139  | \$1,271,429  | \$1,003,425  | \$669,794      | \$608,583   | \$763,567   |
| MAR        | \$1,337,624  | \$1,172,634  | \$945,269    | \$663,842      | \$583,974   | \$729,830   |
| APRIL      | \$1,311,687  | \$1,126,899  | \$886,145    | \$621,477      | \$567,580   | \$713,975   |
| MAY        | \$1,326,898  | \$1,122,837  | \$861,841    | \$621,415      | \$576,724   | \$739,596   |
| JUNE       | \$1,383,957  | \$1,094,632  | \$812,428    | \$612,657      | \$593,299   | \$744,698   |
|            | 44 400 570   | 44 204 205   | 44 044 000   | <b>4740.50</b> | 4627.222    | Á740.000    |
| Average \$ | \$1,403,570  | \$1,294,306  | \$1,011,839  | \$718,563      | \$627,309   | \$719,908   |
| Total \$   | \$16,842,837 | \$15,531,677 | \$12,142,067 | \$8,622,755    | \$7,527,709 | \$8,638,895 |